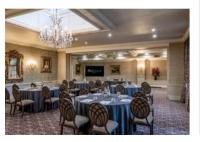

## At a Glance

53 bedrooms

8 flexible meeting rooms Host up to 150 delegates Self-contained and semi exclusive Coach House and meeting rooms

#### CHILSTON PARK HOTEL

|                   | Max Capacity | Cabaret | Classroom | Theatre | U-Shape | Boardroom | Reception | Dining | Dimensions<br>(metres) | Meeting<br>Rooms | Bedrooms |
|-------------------|--------------|---------|-----------|---------|---------|-----------|-----------|--------|------------------------|------------------|----------|
| Orangery          | 150          | 30      | 30        | 100     | 18      | 20        | 150       | 50     | L9.4 x W8.1 x H2       | 8                | 53       |
| Fitzhammond Suite | 150          | 46      | 50        | 120     | 40      | 50        | 150       | 100    | L15.2 x W7.8 x H3      |                  |          |
| - Miller Suite    | 100          | 30      | 30        | 40      | 20      | 20        | 100       | 50     | L9.4 x W7.8 x H3       |                  |          |
| - Viscount        | 30           | 18      | 20        | 30      | 12      | 14        | -         | 30     | L8.9 x W5.3 x H2.9     |                  |          |
| The Coach House   | 120          | 42      | 40        | 100     | 36      | 40        | 120       | 60     | L13.1 x W5.9 x H3.2    |                  |          |
| Tack Room         | 10           | -       | -         | -       | -       | 10        | -         | -      | L6.7 x W4.7 x H2.5     |                  |          |
| Library           | 16           | 6       | 8         | 15      | 8       | 10        | -         | 16     | L5.4 x W4.8 x H2.5     |                  |          |
| Green Room        | 20           | 12      | 10        | 20      | 10      | 14        | 20        | 20     | L6 x W4.5 x H2.5       |                  |          |
| Hamilton          | 10           | -       | -         | -       | 6       | 10        | -         | 10     | L6.5 x W3.9 x H2.8     |                  |          |